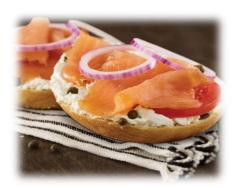

## Nova sandwich \$10

A toasted bagel with Cream cheese, smoked salmon garnished with red onions, tomatoes and caper

Avocado toast \$7
Tomato, egg, hot
pepper, Spring Mix

Mozzarella & Ham,

**444.** 

Egg' tomato,
Spring Mix,
pesto-mayo \$7